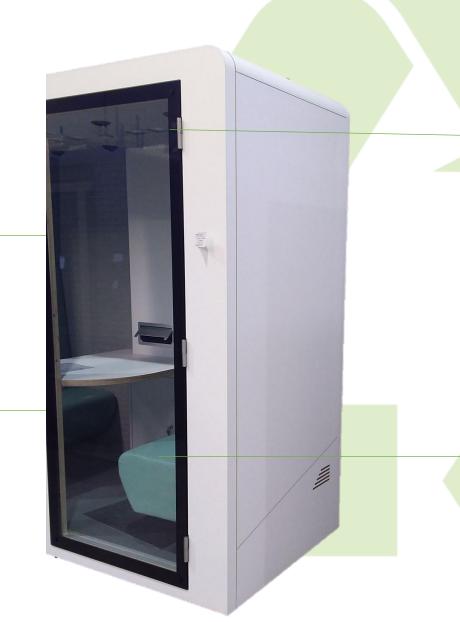

Occupied surface

2,20<sub>m2</sub>

Connections

1 x 220v + 2 x USB A + 1 x RJ45 + 2 x HDMI

Specifications & Technical Sheet

Deep cleaning and disinfection of the entire cabin.