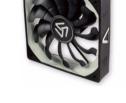

### **Duo** Recycled

Specifications & Technical Sheet

<u>IN</u>

8x Fan ----- 80mm Airflow- --- 385,36 m<sup>3</sup>/h

<u>OUT</u>

2x Fan ----- 120mm Airflow- ---232,42 m<sup>3</sup>/h

FAN- - 120mm

Specifications:

Dimension ------1 20x1 20x25 mm Airflow- -----116,21 m<sup>3</sup>/h

FAN- - 80mm

Specifications:

Dimension ------80x80x25 mm Airflow- -----48,17 m<sup>3</sup>/h