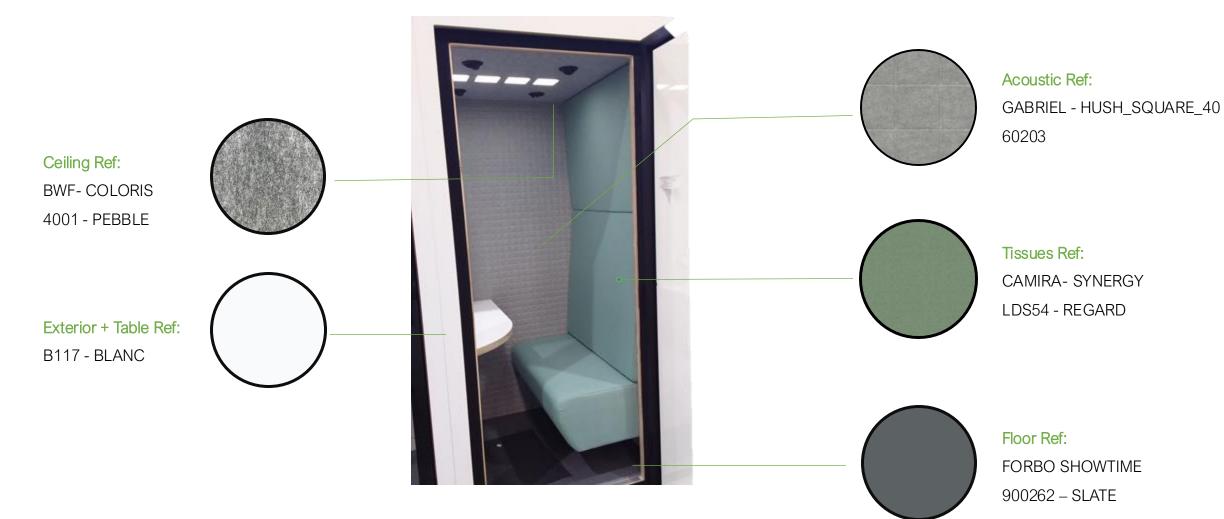

#### Exterior:

Rectification of all imperfections and defects in the exterior and interior paint of the cabin.

### Lighting:

Replacement electrical equipment (cables, lighting, etc).

#### Tissues:

Replacement of all foams and fabrics in the interior (carpet, seat, backrest and upholstery panels).