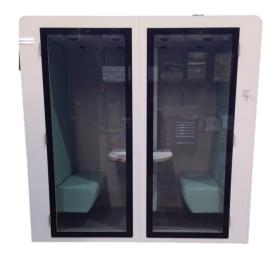

# Duo Recycled

Specifications & Technical Sheet

**Duo** Recycled - A "smart pod" designed for 2 people who can enjoy it for long periods of time. The recycled concept aims to give cabins a new lease of life, while ensuring the highest standards in terms of functionality and quality.

Dimensions

2164mm x 1016mm x 2113mm

Weight

575kg

Acoustics

Up to 29.5 dB according to ISO 23351-1:2020

Ventilation

Ultra quiet - Fresh air in less than a minute - 385,36m3/h

Occupied surface

2,20<sub>m2</sub>

Connections

1 x 220v + 2 x USB A + 1 x RJ45 + 2 x HDMI

Specifications & Technical Sheet

Deep cleaning and disinfection of the entire cabin.