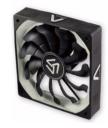

### **Duo** Recycled

Specifications & Technical Sheet

<u>IN</u>

8x Fan ----- 80mm Airflow- --- 385,36 m<sup>3</sup>/h

<u>OUT</u>

2x Fan ----- 120mm Airflow- ---232,42 m<sup>3</sup>/h

FAN- - 120mm

Specifications:

Dimension ------1 20x1 20x25 mm Airflow- -----116,21 m<sup>3</sup>/h

FAN- - 80mm

Specifications:

Dimension ------80x80x25 mm Airflow- -----48,17 m<sup>3</sup>/h