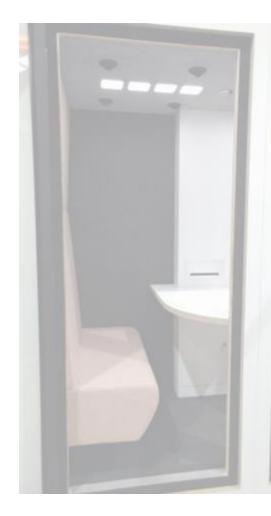

Specifications & Technical Sheet

**Duo** Recycled - A "smart pod" designed for 2 people who can enjoy it for long periods of time. The recycled concept aims to give cabins a new lease of life, while ensuring the highest standards in terms of functionality and quality.

Occupied surface

2,20<sub>m2</sub>

Connections

1 x 220v + 2 x USB A + 1 x RJ45 + 2 x HDMI

Specifications & Technical Sheet