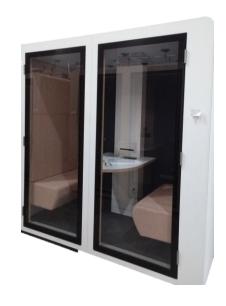

Specifications & Technical Sheet

**Duo** Recycled - A "smart pod" designed for 2 people who can enjoy it for long periods of time. The recycled concept aims to give cabins a new lease of life, while ensuring the highest standards in terms of functionality and quality.

Dimensions

 $2164 \text{mm} \times 1016 \text{mm} \times 2113 \text{mm}$ 

Weight

575kg

Acoustics

Up to 29.5 dB according to ISO 23351-1:2020

Ventilation

Ultra quiet - Fresh air in less than a minute - 385,36m3/h

Occupied surface

2,20<sub>m2</sub>

Connections

1 x 220v + 2 x USB A + 1 x RJ45 + 2 x HDMI

Specifications & Technical Sheet