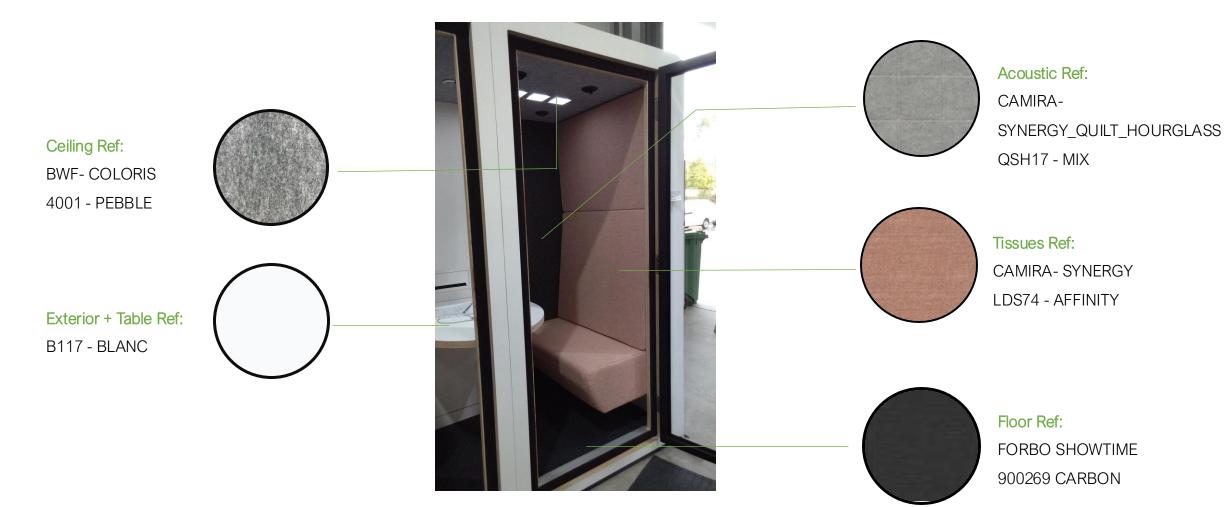

### Lighting:

Replacement all electrical equipment (cables, lighting, etc).

#### Pod - Duo Recycled:

Deep cleaning and disinfection of the entire cabin.

#### Exterior:

Rectification of all imperfections and defects in the exterior and interior paint of the cabin.

Replacement of all foams and fabrics in the interior (carpet, seat, backrest and upholstery panels).