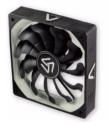

### **Duo** Recycled

Specifications & Technical Sheet

8x Fan ----- 80mm Airflow- --- 385,36 m<sup>3</sup>/h

2x Fan ----- 120mm Airflow- ---232,42 m<sup>3</sup>/h

FAN- - 120mm

Specifications:

Dimension ------1 20x1 20x25 mm Airflow- -----116,21 m<sup>3</sup>/h