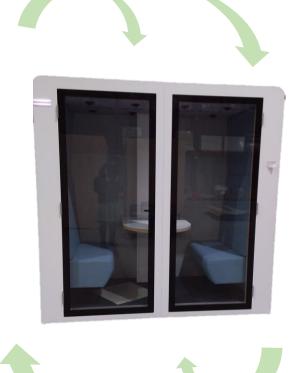

# Duo Recycled

Specifications & Technical Sheet

**Duo** Recycled - A "smart pod" designed for 2 people who can enjoy it for long periods of time. The recycled concept aims to give cabins a new lease of life, while ensuring the highest standards in terms of functionality and quality.

Dimensions

2164mm x 1016mm x 2113mm

Weight

575kg

Acoustics

Up to 29.5 dB according to ISO 23351-1:2020

Ventilation

Ultra quiet - Fresh air in less than a minute - 385,36m3/h

Occupied surface

2,20<sub>m2</sub>

Connections

1 x 220v + 2 x USB A + 1 x RJ45 + 2 x HDMI

Specifications & Technical Sheet

Replacement electrical of equipment (cables, lighting, etc).