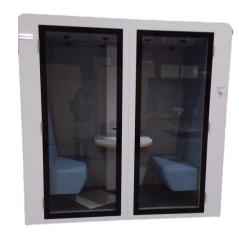

# Duo Recycled

Specifications & Technical Sheet

**Duo** Recycled - A "smart pod" designed for 2 people who can enjoy it for long periods of time. The recycled concept aims to give cabins a new lease of life, while ensuring the highest standards in terms of functionality and quality.

Dimensions

2164mm x 1016mm x 2113mm

Weight

575kg

Acoustics

Up to 29.5 dB according to ISO 23351-1:2020

Ventilation

Ultra quiet - Fresh air in less than a minute - 385,36m3/h

Occupied surface

2,20<sub>m2</sub>

Connections

1 x 220v + 2 x USB A + 1 x RJ45 + 2 x HDMI

Specifications & Technical Sheet

Replacement electrical of equipment (cables, lighting, etc).