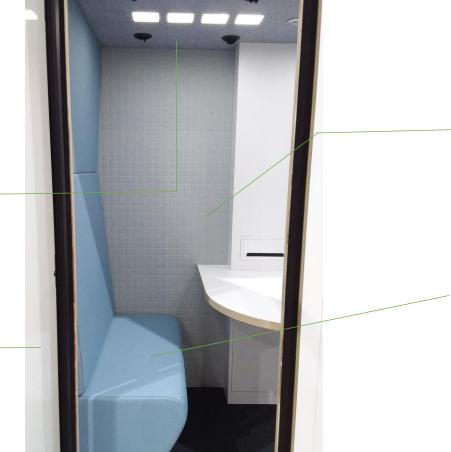

# Duo Recycled

Specifications & Technical Sheet

**Duo** Recycled - A "smart pod" designed for 2 people who can enjoy it for long periods of time. The recycled concept aims to give cabins a new lease of life, while ensuring the highest standards in terms of functionality and quality.

Dimensions

2164mm x 1016mm x 2113mm

Weight

575kg

Acoustics

Up to 29.5 dB according to ISO 23351-1:2020

Ventilation

Ultra quiet - Fresh air in less than a minute - 385,36m3/h

Occupied surface

2,20<sub>m2</sub>

Connections

1 x 220v + 2 x USB A + 1 x RJ45 + 2 x HDMI

Specifications & Technical Sheet

Replacement electrical of equipment (cables, lighting, etc).