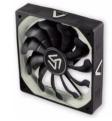

### **Duo** Recycled

Specifications & Technical Sheet

8x Fan ----- 80mm Airflow- --- 385,36 m<sup>3</sup>/h

2x Fan ----- 120mm Airflow- ---232,42 m<sup>3</sup>/h

FAN- - 120mm

Specifications:

Dimension ------1 20x1 20x25 mm Airflow- -----116,21 m<sup>3</sup>/h

FAN- - 80mm

Specifications:

Dimension ------80x80x25 mm Airflow- -----48,17 m<sup>3</sup>/h