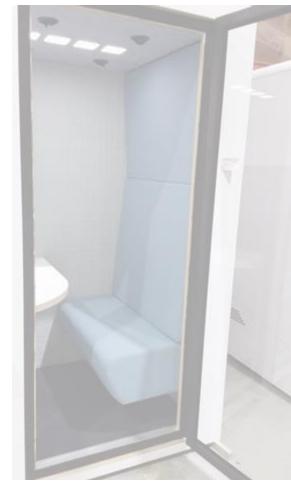

### Pod - Duo Recycled:

Deep cleaning and disinfection of the entire cabin.

#### Tissues:

Replacement of all foams and fabrics in the interior (carpet, seat, backrest and upholstery panels).