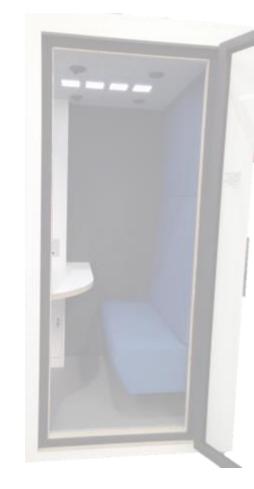

Specifications & Technical Sheet

Dimensions

2164mm x 1016mm x 2113mm

Weight

575kg

Acoustics

Up to 29.5 dB according to ISO 23351-1:2020

Ventilation

Ultra quiet - Fresh air in less than a minute - 385,36m3/h

Occupied surface

2,20<sub>m2</sub>

Connections

1 x 220v + 2 x USB A + 1 x RJ45 + 2 x HDMI

Specifications & Technical Sheet