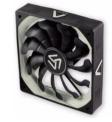

<u>OUT</u>

2x Fan ----- 120mm Airflow- --- 232,42 m<sup>3</sup>/h

FAN- - 120mm

Specifications:

Dimension -----1 20x1 20x25 mm Airflow- -----116,21 m<sup>3</sup>/h

FAN- - 80mm

Specifications:

Dimension -----80x80x25 mm Airflow- -----48,17 m<sup>3</sup>/h