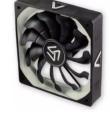

<u>OUT</u>

2x Fan ----- 120mm Airflow- --- 232,42 m<sup>3</sup>/h

FAN- - 120mm

Specifications:

Dimension -----1 20x1 20x25 mm Airflow- -----116,21 m<sup>3</sup>/h

FAN- - 80mm

Specifications:

Dimension -----80x80x25 mm Airflow- -----48,17 m<sup>3</sup>/h