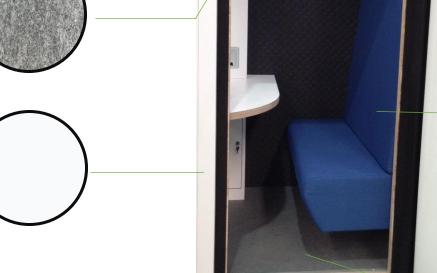

#### Tissues:

Replacement of all foams and fabrics in the interior (carpet, seat, backrest and upholstery panels).

Specifications & Technical Sheet

<u>IN</u>

8x Fan ----- 80mm Airflow- --- 385,36 m<sup>3</sup>/h

Specifications & Technical Sheet

Ceiling Ref:

BWF- COLORIS

4001 - PEBBLE

Acoustic Ref:

CAMIRA-

SYNERGY\_QUILT\_HOURGLASS

QSH35 - CHEMISTRY

#### Floor Ref:

FORBO SHOWTIME

900262 SLATE