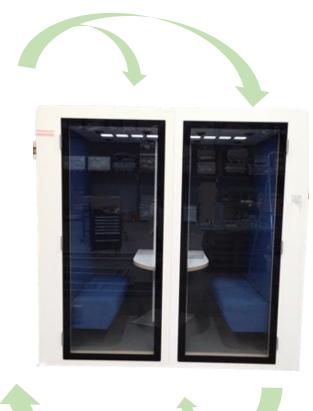

Specifications & Technical Sheet

Dimensions

2164mm x 1016mm x 2113mm

Weight

575kg

Acoustics

Up to 29.5 dB according to ISO 23351-1:2020

Ventilation

Ultra quiet - Fresh air in less than a minute - 385,36m3/h

Occupied surface

2,20<sub>m2</sub>

Connections

1 x 220v + 2 x USB A + 1 x RJ45 + 2 x HDMI

Specifications & Technical Sheet