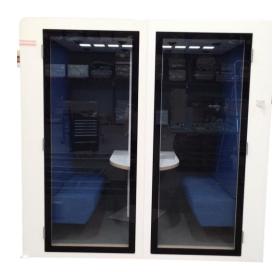

Specifications & Technical Sheet

Dimensions

2164mm x 1016mm x 2113mm

Weight

575kg

Acoustics

Up to 29.5 dB according to ISO 23351-1:2020

Ventilation

Ultra quiet - Fresh air in less than a minute - 385,36m3/h

Occupied surface

2,20<sub>m2</sub>

Connections

1 x 220v + 2 x USB A + 1 x RJ45 + 2 x HDMI

Specifications & Technical Sheet