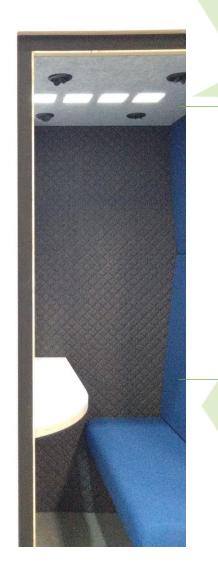

### Lighting:

Replacement of all electrical equipment (cables, lighting, etc).

#### Tissues:

Replacement of all foams and fabrics in the interior (carpet, seat, backrest and upholstery panels).

Specifications & Technical Sheet

<u>IN</u>

8x Fan ----- 80mm Airflow- --- 385,36 m<sup>3</sup>/h

Specifications & Technical Sheet

Ceiling Ref:

BWF- COLORIS

4001 - PEBBLE

Acoustic Ref:

CAMIRA-

SYNERGY\_QUILT\_HOURGLASS

QSH35 - CHEMISTRY

GABRIEL- NOMA

66196

#### Floor Ref:

FORBO SHOWTIME

900262 SLATE