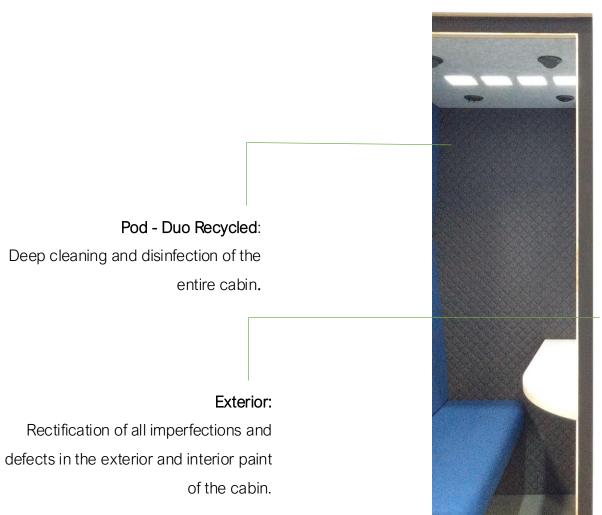

### Lighting:

Replacement of all electrical equipment (cables, lighting, etc).

#### Tissues:

Replacement of all foams and fabrics in the interior (carpet, seat, backrest and upholstery panels).

Specifications & Technical Sheet

<u>IN</u>

8x Fan ----- 80mm Airflow- --- 385,36 m<sup>3</sup>/h