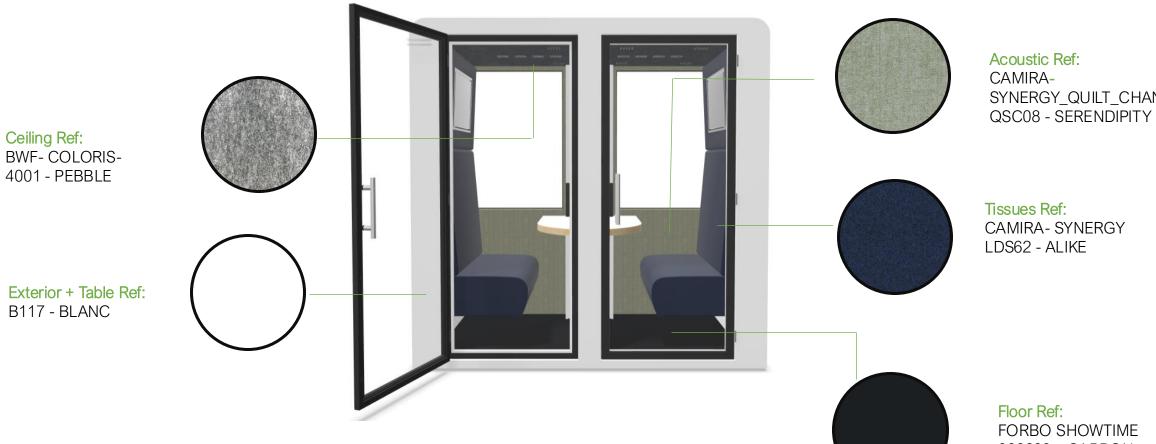

### Lighting:

Replacement of all electrical equipment (cables, lighting, etc).

#### Tissues:

Replacement of all foams and fabrics in the interior (carpet, seat, backrest and upholstery panels).

Specifications & Technical Sheet

FAN-120mm

Specifications:

Dimension -----1 20x1 20x25 mm Airflow -----116,21 m<sup>3</sup>/h

FAN-80mm

Specifications:

Dimension ------80x80x25 mm Airflow-----48,17 m<sup>3</sup>/h

Specifications & Technical Sheet

SYNERGY\_QUILT\_CHANNEL

900269 - CARBON