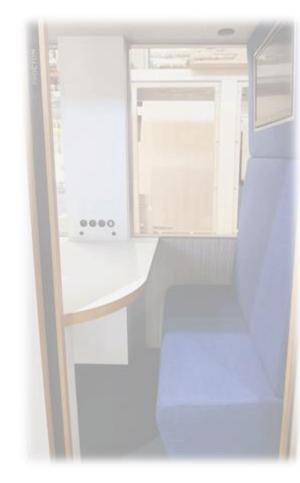

### Lighting:

Replacement of all electrical equipment (cables, lighting, etc).

#### Tissues:

Replacement of all foams and fabrics in the interior (carpet, seat, backrest and upholstery panels).

Specifications & Technical Sheet

FAN-120mm

Specifications:

Dimension -----1 20x1 20x25 mm Airflow -----116,21 m<sup>3</sup>/h