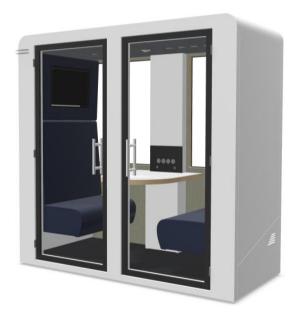

Specifications & Technical Sheet

ensuring the highest standards in terms of functionality and quality.

Dimensions

2164mm x 1016mm x 2113mm

Weight

575kg

Acoustics

Up to 29.5 dB according to ISO 23351-1:2020

Ventilation

Ultra quiet – Fresh air in less than a minute – 385,36 m3/h

Occupied surface

2,20<sub>m2</sub>

Screens

23,6"

Connections

1 x 220v + 2 x USB A+C + 1 x RJ45 + 2 x HDMI