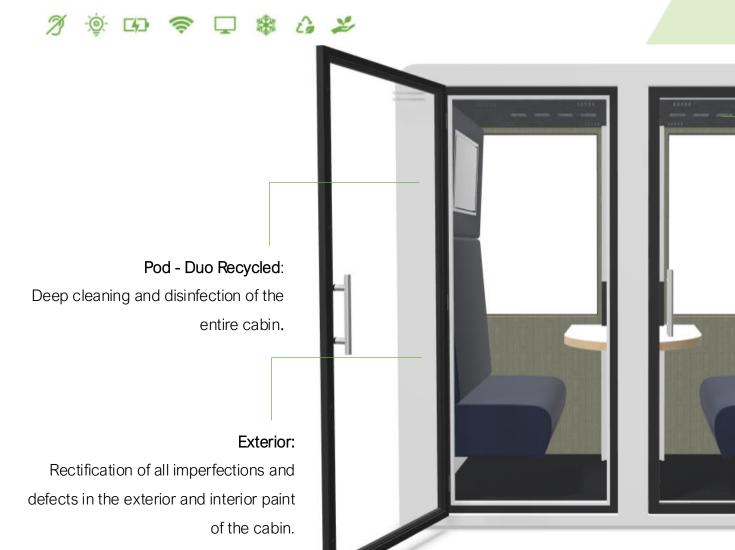

### Lighting:

Replacement of all electrical equipment (cables, lighting, etc).

#### Tissues:

Replacement of all foams and fabrics in the interior (carpet, seat, backrest and upholstery panels).

Specifications & Technical Sheet

FAN-120mm

Specifications:

Dimension -----1 20x1 20x25 mm Airflow -----116,21 m<sup>3</sup>/h