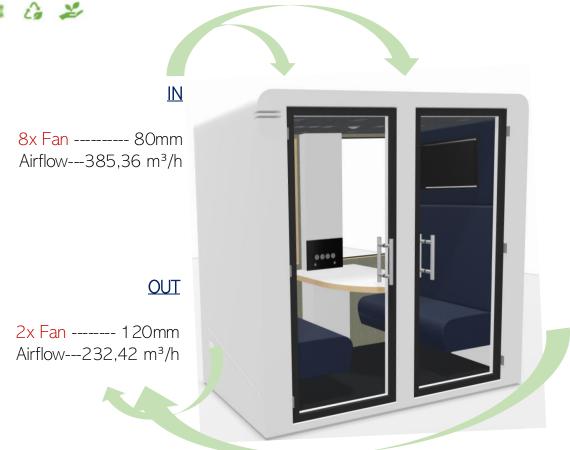

Ventilation

Ultra quiet – Fresh air in less than a minute – 385,36 m3/h

Occupied surface

2,20<sub>m2</sub>

Screens

23,6"

Connections

1 x 220v + 2 x USB A+C + 1 x RJ45 + 2 x HDMI

#### Tissues:

Replacement of all foams and fabrics in the interior (carpet, seat, backrest and upholstery panels).

Specifications & Technical Sheet

FAN-120mm

Specifications:

Dimension -----1 20x1 20x25 mm Airflow -----116,21 m<sup>3</sup>/h

FAN-80mm

Specifications:

Dimension ------80x80x25 mm Airflow-----48,17 m<sup>3</sup>/h

Specifications & Technical Sheet

SYNERGY\_QUILT\_CHANNEL

900269 - CARBON