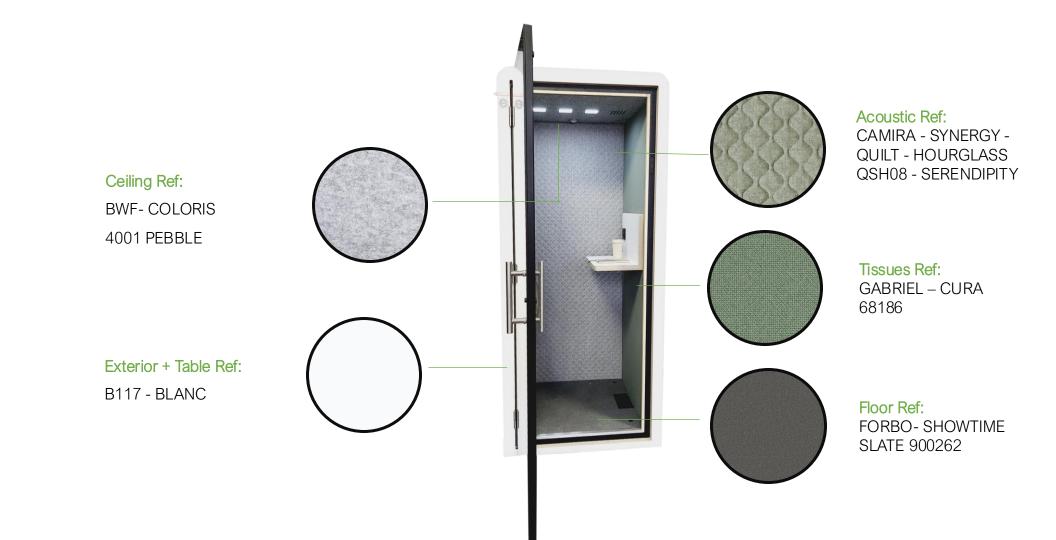

silent - Fresh air in less than a minute - 116,21m3/h |
| Occupied Surface | 0,90m2                                                      |
| Connections      | 1 x 220v + 2 x USB A                                        |







# Stand UP Recycled Specifications and Technical Sheet

### 汐 🕸 🗗 🗢 🖵 🏶 🎧 🎽



# IN

1x Fan ----- 120mm Fan Airflow ---116,21 m<sup>3</sup>/h

<u>OUT</u>

<mark>No Fan</mark> Natural air flow





#### FAN - 120mm

Specifications.:

| 0 | 0 |    |   |   |
|---|---|----|---|---|
| 8 |   |    |   |   |
| 2 | 6 |    |   |   |
| 0 |   | Y. | - | 2 |
|   | 1 | 1  |   | 1 |
|   |   | ~  |   |   |

| Dimension   | 120x120x25 mm |
|-------------|---------------|
| Fan Airflow | 116,21 m³/h   |

# Stand UP Recycled Specifications and Technical Sheet

## 1 👰 🗗 🤝 🖵 🏶 🎧 🌽





Versão 002 14.03.25