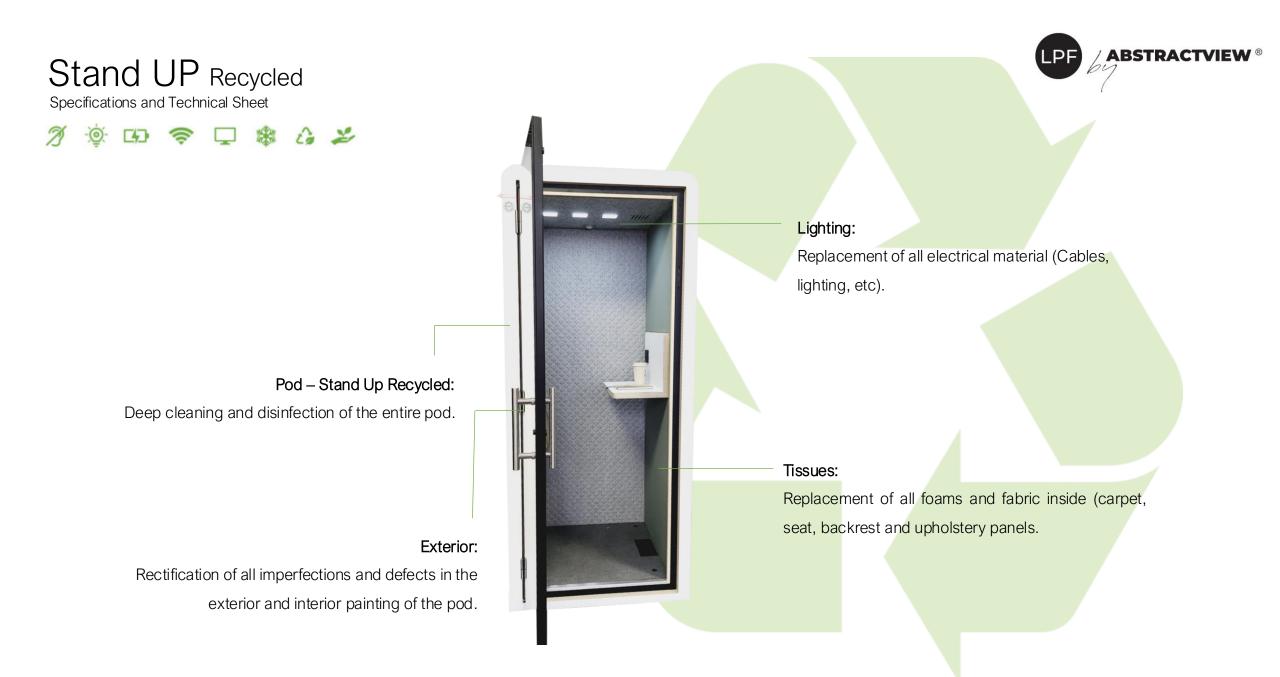

# Stand UP Recycled

Specifications and Technical Sheet

#### -<u>`</u>@`-G) 🤝 🖵 🏶 🍐 🎽 A

Stand UP Recycled – A "smart pod" for 1 person.

This is a cabin built with innovative features that make it an excellent option for any occasion, such as short telephone conversations in an isolated environment without interruptions.

This pod has the possibility of incorporating a backrest.

| Dimensions       | 950mm x 950mm x 2200mm                                      |
|------------------|-------------------------------------------------------------|
| Weight           | 220kg                                                       |
| Acoustics        | Up to 29.5 dB according to ISO 23351-1:2020                 |
| Ventilation      | Ultra silent - Fresh air in less than a minute - 116,21m3/h |
| Occupied Surface | 0,90m2                                                      |
| Connections      | 1 x 220v + 2 x USB A                                        |