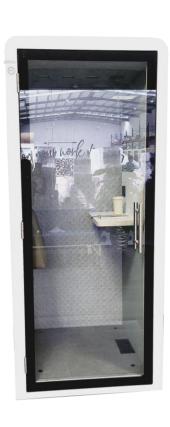

#### -<u>`</u>@`-G) 🤝 🖵 🏶 🍐 🎽 A

Stand UP Recycled – A "smart pod" for 1 person.

This is a cabin built with innovative features that make it an excellent option for any occasion, such as short telephone conversations in an isolated environment without interruptions.

This pod has the possibility of incorporating a backrest.

| Dimensions       | 950mm x 950mm x 2200mm                                      |
|------------------|-------------------------------------------------------------|
| Weight           | 220kg                                                       |
| Acoustics        | Up to 29.5 dB according to ISO 23351-1:2020                 |
| Ventilation      | Ultra silent - Fresh air in less than a minute - 116,21m3/h |
| Occupied Surface | 0,90m2                                                      |
| Connections      | 1 x 220v + 2 x USB A                                        |