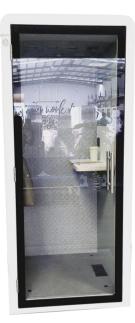

#### -<u>`</u>@`-G) 🤝 🖵 🏶 🍐 🎽 A

Stand UP Recycled – A "smart pod" for 1 person.

This is a cabin built with innovative features that make it an excellent option for any occasion, such as short telephone conversations in an isolated environment without interruptions.

This pod has the possibility of incorporating a backrest.

| Dimensions       | 950mm x 950mm x 2200mm                                      |
|------------------|-------------------------------------------------------------|
| Weight           | 220kg                                                       |
| Acoustics        | Up to 29.5 dB according to ISO 23351-1:2020                 |
| Ventilation      | Ultra silent - Fresh air in less than a minute - 116,21m3/h |
| Occupied Surface | 0,90m2                                                      |
| Connections      | 1 x 220v + 2 x USB A                                        |